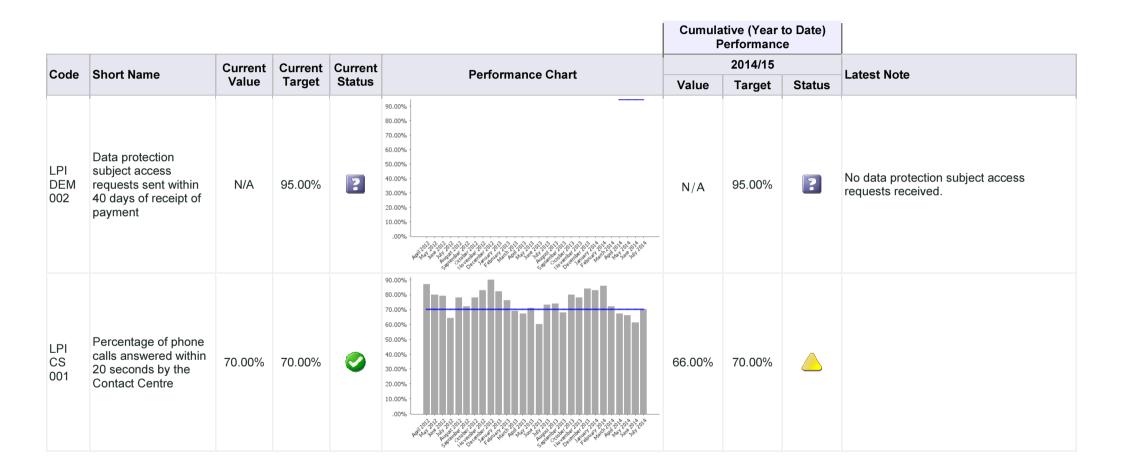

## Strategy & Performance Advisory Committee (July 2014 Data)



|                  |                                                                                                    |                  |                   |                   |